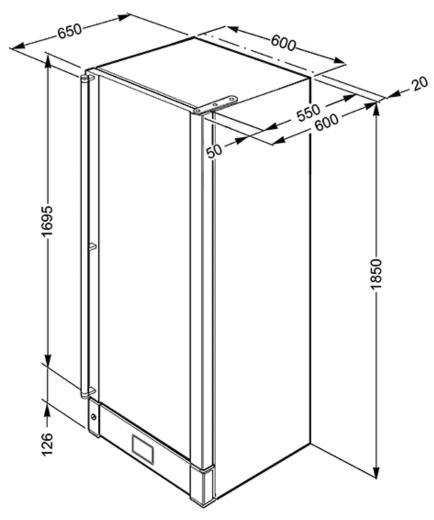

## SCV115A

115 Bottle Wine Cooler in Gloss Black and St/steel with Glass Door, Right hand hinged, Energy rating A

EAN13: 8017709218201

- Gross capacity 368 litres
- Capacity: 115 bottles using original shelf layout