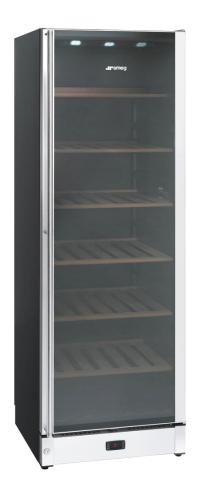

## SCV115A

115 Bottle Wine Cooler in Gloss Black and St/steel with Glass Door, Right hand hinged, Energy rating A

EAN13: 8017709218201

- Gross capacity 368 litres
- Capacity: 115 bottles using original shelf layout

Maximum storage capacity is 198 standard 75cl bottles,

- with some shelves removed, and bottles stored facing front and back
- Glass door with anti UV tint and Classic style st/steel handle
- · Free-standing or built-in wine cooler
- Temperature range 6°C to 22°C
- Acoustic alarm when temperature falls below 2° C
- LED internal light
- Electric controls

Two internal temperature zones that can be set

- from the control panel
- Door lock at the base
- 6 wooden adjustable and removable shelves
- Active carbon filter
- Automatic defrost
- · Height adjustable front feet and rear rollers
- Anti vibration compressors