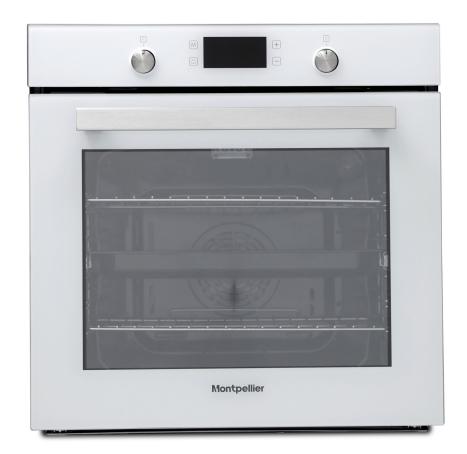

## SF075MWG

## Integrated White Glass Single Oven

## **Specification**

Soft Close Door Pop-In Pop-Out Controls White LED Programmable Timer Telescopic Runners with Stabilisers Catalytic Back Liners Easy Removable Door & Inner Door Glass

Oven Capacity 75Ltr

**Functions** 

7 - Oven Lamp, Defrost, TruFan™, Top+Bottom, Top+Bottom+Fan, Grill, Double Grill.

**Features** 

Full Glass Design, Telescopic Runners, 1 Drip Tray and 2 Wire Shelves included.

Colour

White Glass