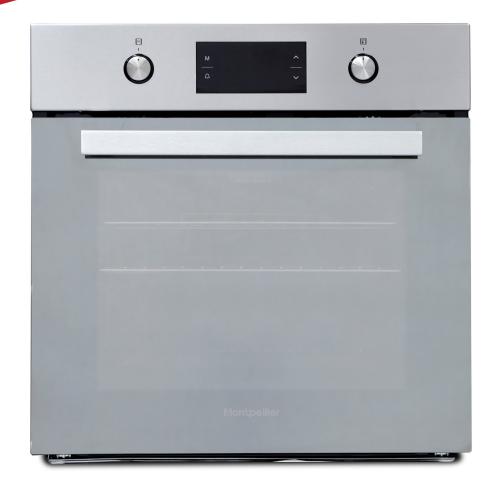

## SFOM69MX

## Integrated Mirror Glass Single Oven

## **Specification**

Multifunction Oven with 9 Functions Soft Close Door TruFan™ - True Fan Cooking Illuminated Pop-in Pop-Out Knobs Telescopic Runner with Stabilisers White LED Programmable Timer

Oven Capacity 65Ltr

Grill Top of Oven

Energy Rating

**Energy Consumption** 

Category Electric Oven

**Functions** 9 - Oven Lamp, Defrost, TruFan™, Top+Bottom, Top+Bottom+Fan, Pizza, Grill, Double Grill,

Double Grill with Fan.

Features Interior Light, White LED Display, 2 Wire Racks Included, Grid Stabilizer, 1 Drip Tray Included,

Mirror Glass, Catalytic Back Liner (Fan).

Colour Stainless Steel & Mirror

**Dimensions** H595 W595 D575mm

Net/Gross Weight

**Guarantee** 2 Year Parts and Labour Guarantee