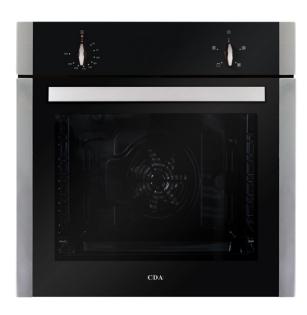

# SK110SS Four function electric fan oven

# Features

- Easy clean enamel interior
- Cooling fan
- · Interior halogen light
- Chromed rack sides with integrated anti-tilt
- Integrated anti-tilt shelving
- Double glazed removable door with removable inner glass for easy cleaning
- · Reversible door

## Door features

- Double glazed door
- Removable door

#### Available in

· Stainless steel