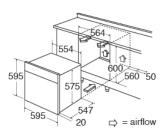

### Technical specification

- Power Supply: 13A
- Net Capacity: 76
- Gross Capacity: 80L
- Rated electrical power: 2.16kW
- Power supply: 13A
- Mains cable: H05RR-F