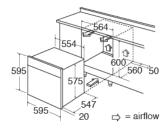

## Door features

- Double glazed door
- Removable door

Accessories

- Flat oven shelves: 2
- Grill pan with grid: 1

Available in

· Stainless steel

**Technical specification** 

- Power Supply: 13A
- Net Capacity: 76
- Gross Capacity: 80L
- Rated electrical power: 2.16kW
- Mains cable: H05RR-F