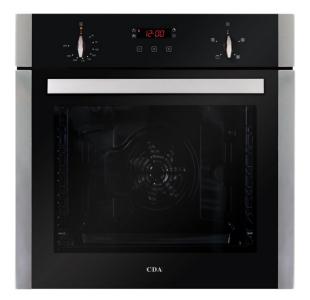

## SK210SS Four function electric fan oven

Features

- · Easy clean enamel interior
- Cooling fan
- Interior halogen light
- Chromed rack sides with integrated anti-tilt shelves
- Integrated anti-tilt shelving
- Touch control programmable clock/timer
- Double glazed removable door with removable inner glass for easy cleaning

## Door features

- Double glazed door
- Removable door

Accessories

- Flat oven shelves: 2
- Grill pan with grid: 1

Available in

· Stainless steel

**Technical specification** 

- Power Supply: 13A
- Net Capacity: 76
- Gross Capacity: 80L
- Rated electrical power: 2.16kW
- Mains cable: H05RR-F