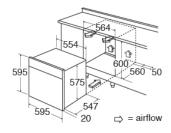

## Black

· Stainless steel

Technical specification

- Power Supply: 13A
- Net Capacity: 76
- Gross Capacity: 80L
- Rated electrical power: 2.16kW
- Mains cable: H05RR-F

Energy

- · Energy efficiency class: A
- Energy consumption conventional: 1.07kW
  Energy consumption forced air: 0.9kW