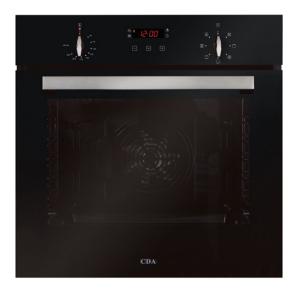

## SK310BL Seven function electric multi-function oven

Features

- · Easy clean enamel interior
- Cooling fan
- Offset lateral halogen lights
- · Chromed rack sides with integrated anti-tilt shelves
- Integrated anti-tilt shelving
- Touch control programmable clock/timer
- Triple glazed removable cool door with removable inner glass for easy cleaning

## Door features

- Triple glazed
- Removable door

## Accessories

- Flat oven shelves: 2
- Grill pan with grid: 1

Available in