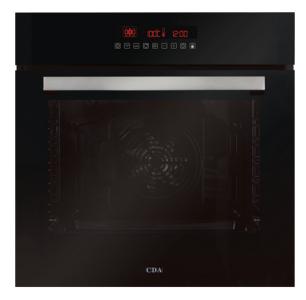

# SK511BL Eleven function LCD pyrolytic oven

### Features

- · Easy clean enamel interior
- Cooling fan
- Interior halogen light
- Chromed rack sides with integrated anti-tilt shelves
- Integrated anti-tilt shelving
- Full touch control
- Memory function
- Booster function for rapid preheat
- Safety key lock
- · Safety lock for pyrolytic cleaning
- Quadruple glazed removable cool door with removable inner glass for easy cleaning

## **Door features**

- Quadruple glazed cool door
- Cool door
- Removable door
- Removable inner door glass for easy cleaning