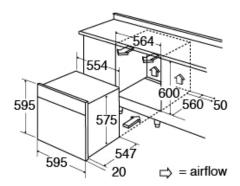

## **Technical specification**

- Power Supply: 13A
- Net Capacity: 76
- Gross Capacity: 80L
- Rated electrical power: 3kW
- Mains cable: H05RR-F