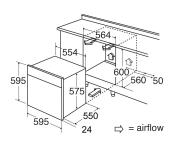

# Technical specification

- Power Supply: 13A
- Net Capacity: 77
- Rated electrical power: 2.8kW