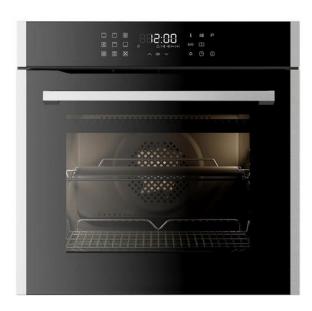

# SL550SS Thirteen function pyrolytic oven

# Features

- · Recipes on inner door glass
- Cooling fan
- Minute minder
- Chromed rack sides with integrated anti-tilt shelves
- · Automatic cooking
- · Semi automatic cooking
- Extra large cavity
- Preheating indicator
- Residual heat indicator
- · Safety key lock
- Safety lock for pyrolytic cleaning
- Touch control
- Easy clean enamel interior

#### Door features

- · Soft close door
- Quadruple glazed cool door
- Number of glasses in door: 4
- Drop down
- Removable door
- Removable inner door glass for easy cleaning

#### Accessories

- 2 x 75%
- Flat oven shelves: 1
- Grill pan with grid: 1
- Space saver oven shelf: 1