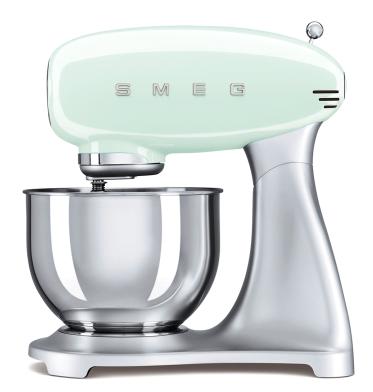

## SMF01PGUK

### 50's Retro style

Stand Mixer, Pastel Green

EAN13: 8017709214821

- Body material: Die-cast aluminium
- Bowl material: Polished Stainless Steel
- Bowl capacity: 4.8lt
- · Safety lock when mixing head tilted up
- Front attachment
- Planetary action
- Variable speed control (10 speeds with soft start)
- Anti-slip feet
- Heavyweight for added stability on the work surface

### Accessories included:

Stainless steel wire whisk, Aluminium flat beater,

Aluminium dough hook, Plastic bowl cover

- Rating: 220-240 V
- Frequency: 50 Hz
- Power: 800 W