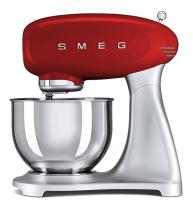

## SMF01RDUK

50's Retro style

Stand Mixer, Red

EAN13: 8017709196950

- Body material: Die-cast aluminium
- Bowl material: Polished Stainless Steel
- Bowl capacity: 4.8lt
- Safety lock when mixing head tilted up
- Front attachment
- Planetary action
- · Variable speed control (10 speeds with soft start)
- Anti-slip feet
- · Heavyweight for added stability on the work surface

Accessories included:

Stainless steel wire whisk, Aluminium flat beater,

Aluminium dough hook, Plastic bowl cover

- Rating: 220-240 V
- Frequency: 50 Hz
- Power: 800 W