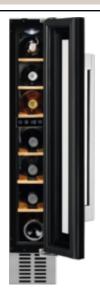

# SWE61501DG Refrigerator

#### The difference between fine and exquisite

Connoisseurs know that the best bottles deserve the best conditions. Which is why AEG has designed the Wine Cellar Range. Select from a range of styles to suit taste and collection size. The cellar maintains the optimum temperature, prevents corks from drying out and develops the complexity of flavour in each bottle.

#### Every wine. Illuminated

Specialist glass protects wine from external UV rays while LED lights integrated into the design provide total visibility.

#### Features :

22 litre gross fridge capacity20 litre net fridge capacity

•Precision cooling system

Door hinge on right