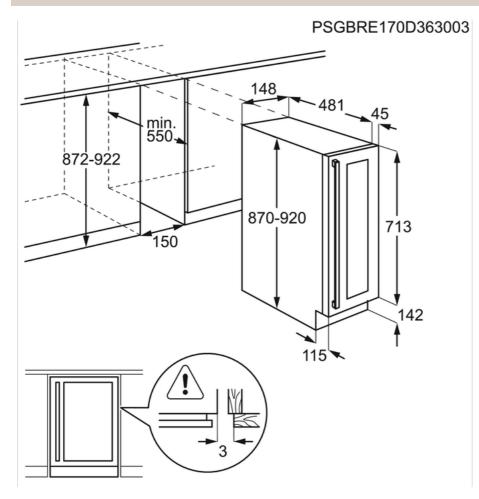

# **Technical Specs :**

- Dimensions (mm) (HxWxD) : 870x148x526 •Dimensions : 872x150x550 •Installation : BI Wide Door Door hinges : Right •Min. ambient temp, C: 16 •Cord Length : 1.8 •Voltage : 220-240 •Frequency : 50 •Energy efficiency (2010/30/EC) : A •Height (mm) : 870 •Width (mm) : 148 •Depth (mm) : 526 •Annual energy consumption, kWh : 136 •Climate Class (2010/30/EC) : N-ST •Noise level, dB(A): 41 •DK\_RE\_GrossNet\_capacity : 22/20 •Bottles No of : 7 •Gross capacity chill zone : 0 •Net capacity chill zone (I): 0 •Gross capacity star compartment : 0 •Net capacity star compartment (I) : 0 Star Rating Freezer Compartment : None •Colour : Black+Glass •Wheels/feet : Adjustable feet
- •Lamps, refrigerator : Internal. LED
- •ProdPartCode : All Open