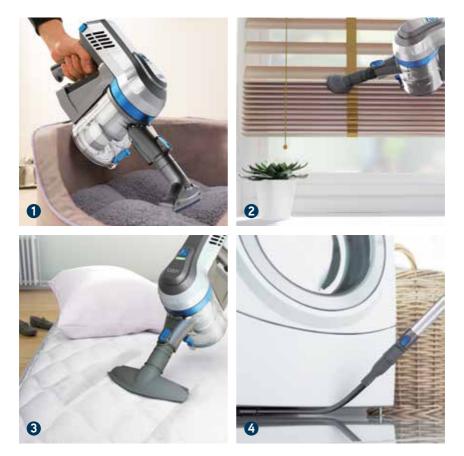

## PREMIUM TOOLS FOR YOUR CORDLESS SLIM VAC

- **PET TOOL:** Pet hair can be a real nuisance to remove. This pet tool attachment lifts the hair allowing it to be easily vacuumed away.
- **2 SOFT DUSTING BRUSH:** This speciality brush has been designed for delicate and fragile areas. The soft bristles help protect from scratches and create a gentle airflow to remove dust.
- **3 STAIR & MATTRESS TOOL:** Specially designed for cleaning large textile areas such as mattresses and sofas, this attachment is also ideal for stairs.
- 4 FLEXIBLE CREVICE TOOL: Get into all those hard to reach places.

  The Flexible Crevice Tool is ideal for cleaning between furniture and awkward gaps.

No more lost tools! Use your free accessory bag for storage. Only use Vax Genuine Parts with your Vax machine.

Order at: www.vax.co.uk/spares-and-solutions