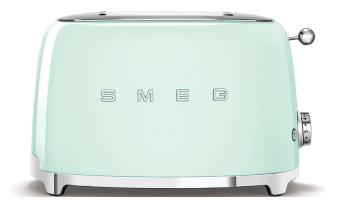

## **TSF01PGUK**

50's Retro style

2 Slice Toaster, 2 large slots, in Pastel Green

EAN13: 8017709189068

- Body material: Deep drawn sheet steel
- 2 extra wide slots
- Self-centring racks
- 6 browning levels
- 4 Functions: reheat, defrost, bagel, and cancel
- Removable stainless steel crumb tray
- Anti-slip feet
- Integrated cable storage
- Rating: 220-240V
- Frequency: 50/60Hz
- Power: 950W

## Versions

- TSF01CRUK 2 Slice Toaster, 2 large slots, in Cream
- TSF01BLUK 2 Slice Toaster, 2 large slots, in Black
- TSF01RDUK 2 Slice Toaster, 2 large slots, in Red
- TSF01PBUK 2 Slice Toaster, 2 large slots, in Pastel Blue
- TSF01PKUK 2 Slice Toaster, 2 large slots, in Pink
- TSF01PGUK 2 Slice Toaster, 2 large slots, in Pastel Green
- TSF01SSUK 2 Slice Toaster, 2 large slots, in Chrome