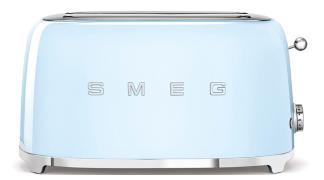

# TSF02PBUK

## 50's Retro style

4 Slice Toaster, 2 large slots, in Pastel Blue

EAN13: 8017709190965

- Body material: Deep drawn sheet steel
- 2 extra wide slots
- Self-centring racks
- 6 browning levels
- 4 Functions: reheat, defrost, bagel, and cancel
- Removable stainless steel crumb tray
- Anti-slip feet
- Integrated cable storage
- Rating: 220-240V
- Frequency: 50/60Hz
- Power: 1500W