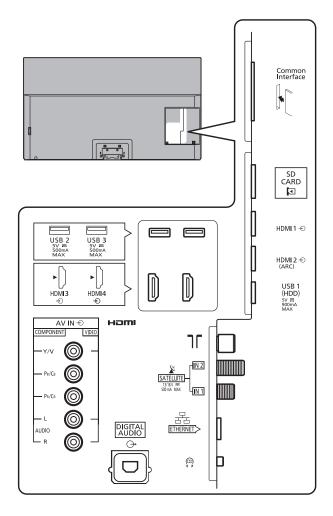

PEAER WALL-HANGING")) |
|                        | 1 228 mm x 713 mm x 62 mm (TV only)                          |
| Mass                   | 29.0 kg (With Pedestal and speaker)                          |
|                        | 21.0 kg (TV only)                                            |
|                        | 2.5 kg (Speaker only)                                        |

## DIMENSIONS



Note:

To make sure that the OLED TV fits the cabinet properly when a high degree of precision is required, we recommend that you use the OLED TV itself to make the necessary cabinet measurements. Panasonic cannot be responsible for inaccuracies in cabinet design or manufacture.

Specifications are subject to change without notice. Non-metric weights and measurements are approximate.

## JACKS