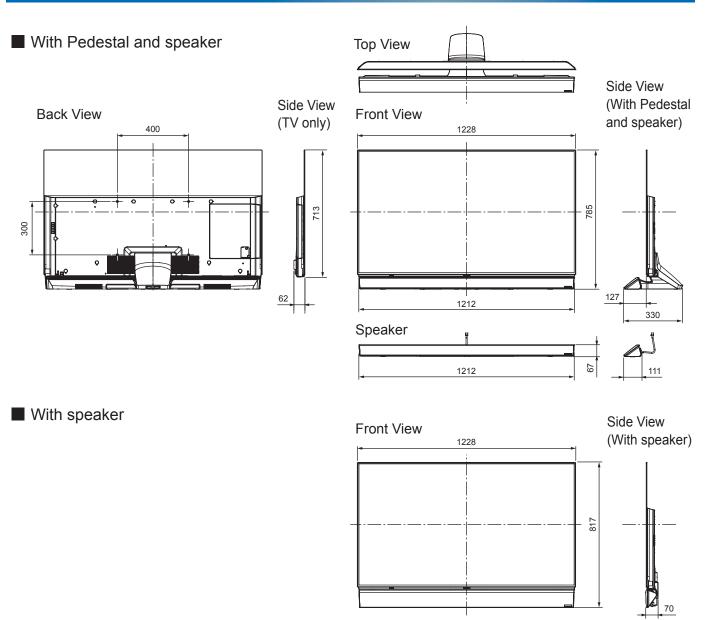

## **SPECIFICATIONS**

| Dimensions (W x H x D) | 1 228 mm x 785 mm x 330 mm (With Pedestal and speaker)       |
|------------------------|--------------------------------------------------------------|
|                        | 1 228 mm x 817 mm x 70 mm                                    |
|                        | (With speaker (using "ACCESSORIES FOR SPEAER WALL-HANGING")) |
|                        | 1 228 mm x 713 mm x 62 mm (TV only)                          |
| Mass                   | 29.0 kg (With Pedestal and speaker)                          |
|                        | 21.0 kg (TV only)                                            |
|                        | 2.5 kg (Speaker only)                                        |

## DIMENSIONS

Note:

To make sure that the OLED TV fits the cabinet properly when a high degree of precision is required, we recommend that you use the OLED TV itself to make the necessary cabinet measurements. Panasonic cannot be responsible for inaccuracies in cabinet design or manufacture.

Specifications are subject to change without notice. Non-metric weights and measurements are approximate.