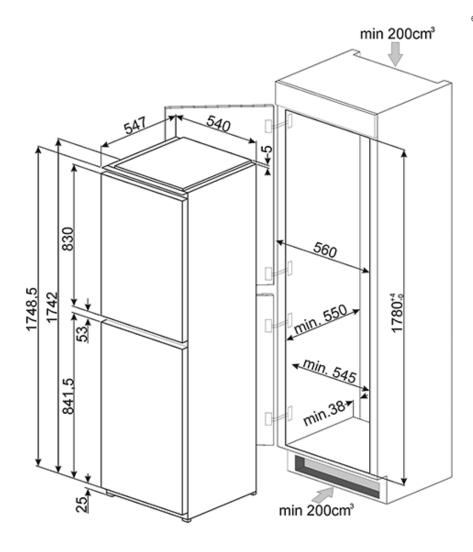

# UKC7172NP1 New product

Integrated In Column Combined Fridge & Freezer Energy Efficiency Class A+

#### EAN13: 8017709252380

- Gross capacity: 269 litres
- Sliding rail fitting
- Reversible door
- Noise level: 39 dB(A) re 1 pW
- Fire resistant back panel & new interior