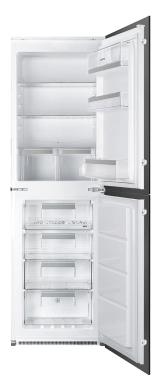

# UKC7172NP1 New product

Integrated In Column Combined Fridge & Freezer Energy Efficiency Class A+

#### EAN13: 8017709252380

- Gross capacity: 269 litres
- Sliding rail fitting
- Reversible door
- Noise level: 39 dB(A) re 1 pW
- Fire resistant back panel & new interior

#### REFRIGERATOR

- Fresh Food capacity: 158 litres
- Automatic defrost
- 2 adjustable glass shelves
- 1 fruit & vegetable cover
- 2 fruit & vegetable drawers
- LED light

### FREEZER\*\*\*\*

- Frozen Food capacity: 88 litres
- Fast freezing button
- 4 drawers
- Ice box
- Completely FROST FREE
- Energy efficiency class: A+
- Energy consumption: 307 kWh/year
- Freezing capacity: 4 kg/24h
- Thaw time: 16 h
- Climatic class: SN-T