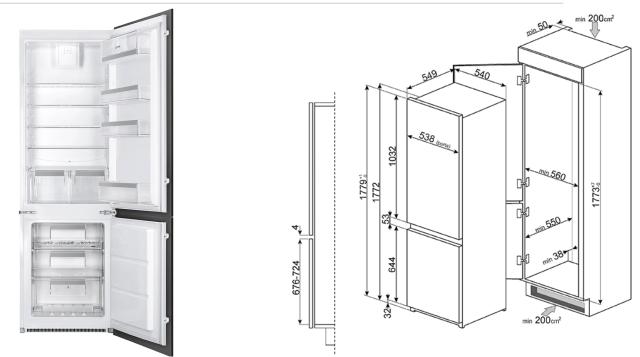

Integrated In Column Combined Fridge & Freezer, Energy Efficiency Class: A+ EAN13: 8017709260064

• Gross capacity: 280 litres • Sliding rail fitting • Reversible door • Noise level: 39 dB re 1 Pw • New interior with Silver Trims • Refrigerator: • Fresh food capacity: 200 litres • 4 adjustable glass shelves • 2 fruit & vegetable drawers • 1 fruit & vegetable cover • LED light • Freezer: • Completely No Frost • Frozen food capacity: 63 litres • 3 drawers • 1 ice box • Energy efficiency class: A+ • Energy consumption: 297 kWh per year • Climatic class: SN-T • Freezing capacity: 4kg/24h • Thaw time: 20h • Rear panel material : Flame Retardant Aluminium Foil back • NB: This model supersedes the C7280NEP