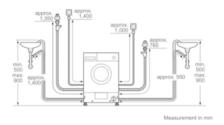

uttons: Start, Spin speed reduction, Change, menu, Drying time and 19 h Time Delay

### Additional features

- Display for programme progress indication, time remaining and 19 hours time delay
- Fully electronic control dial for all wash and special programmes
- Timed Progammes
- Automatic load adjustment system
- Foam detection system
- Safeguard monitoring system adjusts load distribution
- Buzzer to indicate the end of cycle
- Child safety lock
- White door with 180° opening door and 30 cm porthole opening
- Left hinged door
- Metal door catch
- Reload facility

# Technical Information

- adjustable base height: 16.5 cm
- adjustable base depth: 6 cm
- $\bullet$  Dimensions (H X W X D): 82 x 59.5 x 58.4 cm
- Fully integratable

# V6320X1GB AUTOMATIC WASHER DRYER

# Dimensioned drawings







Measurement in mm



Z detail

Measurement in mm