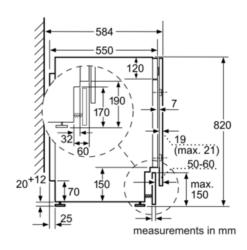

# Technical Data

Construction type : Build-under Removable work top : No

Door hinge : Left

Length of electrical supply cord (cm) : 220  $\,$ Height of removable worktop (mm): 820 Dimensions of the product (mm) :  $820 \times 595 \times 584$ Net weight (kg) : 82.0

# Technical Information

- adjustable base height: 16.5 cm
- adjustable base depth: 6 cm
- $\bullet$  Dimensions (H X W X D): 82 x 59.5 x 58.4 cm
- Fully integratable

# Dimensioned drawings

Measurement in mm

Z detail

Measurement in mm