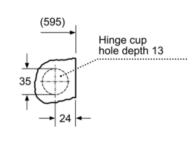

reduction, Change, menu, Drying time and 19 h Time Delay

### Additional features

- Display for programme progress indication, time remaining and 19 hours time delay
- Fully electronic control dial for all wash and special programmes
- Timed Progammes
- Automatic load adjustment system
- Foam detection system
- Safeguard monitoring system adjusts load distribution
- Buzzer to indicate the end of cycle
- Child safety lock
- White door with 180° opening door and 30 cm porthole opening
- Left hinged door
- Metal door catch
- Reload facility

# Technical Information

- adjustable base height: 16.5 cm
- adjustable base depth: 6 cm
- $\bullet$  Dimensions (H X W X D): 82 x 59.5 x 58.4 cm
- Fully integratable

# V6320X1GB AUTOMATIC WASHER DRYER

# Dimensioned drawings







Measurement in mm



Z detail

Measurement in mm