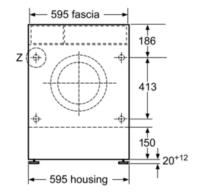

ns: Start, Spin speed reduction, Change, menu, Drying time and 19 h Time Delay

### Additional features

- Display for programme progress indication, time remaining and 19 hours time delay
- Fully electronic control dial for all wash and special programmes
- Timed Progammes
- Automatic load adjustment system
- Foam detection system
- Safeguard monitoring system adjusts load distribution
- Buzzer to indicate the end of cycle
- Child safety lock
- White door with 180° opening door and 30 cm porthole opening
- Left hinged door
- Metal door catch
- Reload facility

# Technical Information

- adjustable base height: 16.5 cm
- adjustable base depth: 6 cm
- $\bullet$  Dimensions (H X W X D): 82 x 59.5 x 58.4 cm
- Fully integratable

# V6320X1GB AUTOMATIC WASHER DRYER

# Dimensioned drawings







Measurement in mm



Z detail

Measurement in mm