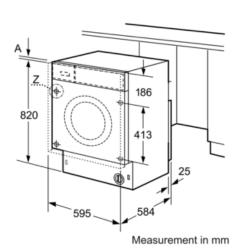

# Technical Data

Construction type : Build-under Removable work top : No

Door hinge : Left

Length of electrical supply cord (cm) : 220  $\,$ Height of removable worktop (mm): 820 Dimensions of the product (mm) :  $820 \times 595 \times 584$ Net weight (kg) : 82.0

# Technical Information

- adjustable base height: 16.5 cm
- adjustable base depth: 6 cm
- $\bullet$  Dimensions (H X W X D): 82 x 59.5 x 58.4 cm
- Fully integratable

# Dimensioned drawings

Measurement in mm

Z detail

Measurement in mm