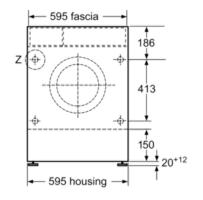

## Technical Data

Construction type : Build-under Removable work top : No

Door hinge : Left

Length of electrical supply cord (cm) : 220  $\,$ Height of removable worktop (mm): 820 Dimensions of the product (mm) :  $820 \times 595 \times 584$ 

### **Technical Information**

- adjustable base height: 16.5 cm
- adjustable base depth: 6.5 cm
- $\bullet$  Dimensions (H X W X D): 82 x 59.5 x 58.4 cm
- $\bullet$  Height adjustment with Cardan drive
- Fully integratable

# Dimensioned drawings

Z detail

Measurements in mm

Measurements in mm