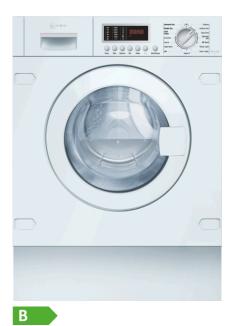

# V6540X1GB AUTOMATIC WASHER DRYER

### **Technical Information**

- adjustable base height: 16.5 cm
- adjustable base depth: 6.5 cm
- $\bullet$  Dimensions (H X W X D): 82 x 59.5 x 58.4 cm
- $\bullet$  Height adjustment with Cardan drive
- Fully integratable