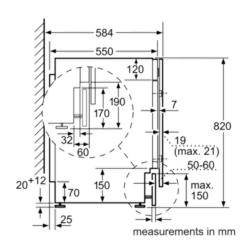

## Technical Data

Construction type : Build-under Removable work top : No

Door hinge : Left

Length of electrical supply cord (cm) : 220  $\,$ Height of removable worktop (mm): 820 Dimensions of the product (mm) :  $820 \times 595 \times 584$ 

### **Technical Information**

- adjustable base height: 16.5 cm
- adjustable base depth: 6.5 cm
- $\bullet$  Dimensions (H X W X D): 82 x 59.5 x 58.4 cm
- $\bullet$  Height adjustment with Cardan drive
- Fully integratable

# Dimensioned drawings

Z detail

Measurements in mm

Measurements in mm