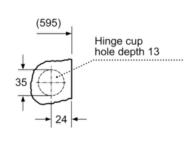

time remaining and 24 hours time delay, and indication of drying level
- Fully electronic control dial for all wash and special programmes
- Electronic humidity control, Timed Progammes
- Automatic load adjustment system
- Foam detection system
- Safeguard monitoring system adjusts load distribution
- Buzzer to indicate the end of cycle
- Child safety lock
- White door with 180° opening door and 30 cm porthole opening
- Left hinged door
- Metal door catch
- Reload facility

### **Technical Information**

- adjustable base height: 16.5 cm
- adjustable base depth: 6.5 cm
- $\bullet$  Dimensions (H X W X D): 82 x 59.5 x 58.4 cm
- $\bullet$  Height adjustment with Cardan drive
- Fully integratable

# V6540X1GB AUTOMATIC WASHER DRYER

# Dimensioned drawings





Z detail



Measurements in mm



Measurements in mm