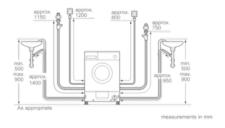

ndication, temperature, spin speed, time remaining and 24 hours time delay, and indication of drying level
- Fully electronic control dial for all wash and special programmes
- Electronic humidity control, Timed Progammes
- Automatic load adjustment system
- Foam detection system
- Safeguard monitoring system adjusts load distribution
- Buzzer to indicate the end of cycle
- Child safety lock
- White door with 180° opening door and 30 cm porthole opening
- Left hinged door
- Metal door catch
- Reload facility

### **Technical Information**

- adjustable base height: 16.5 cm
- adjustable base depth: 6.5 cm
- $\bullet$  Dimensions (H X W X D): 82 x 59.5 x 58.4 cm
- $\bullet$  Height adjustment with Cardan drive
- Fully integratable

# V6540X1GB AUTOMATIC WASHER DRYER

# Dimensioned drawings





Z detail



Measurements in mm



Measurements in mm