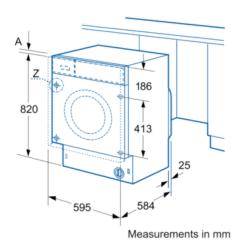

## Technical Data

Construction type : Build-under Removable work top : No

Door hinge : Left

Length of electrical supply cord (cm) : 220  $\,$ Height of removable worktop (mm): 820 Dimensions of the product (mm) :  $820 \times 595 \times 584$ 

### **Technical Information**

- adjustable base height: 16.5 cm
- adjustable base depth: 6.5 cm
- $\bullet$  Dimensions (H X W X D): 82 x 59.5 x 58.4 cm
- $\bullet$  Height adjustment with Cardan drive
- Fully integratable

# Dimensioned drawings

Z detail

Measurements in mm

Measurements in mm