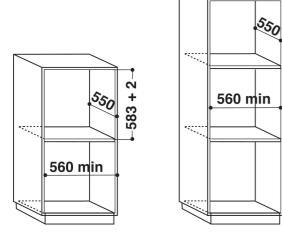

## W7 0M4 4S1 P

12NC: 859991538900

GTIN (EAN) code: 8003437834363

+

| TECHNICAL FEATURES                        |                |
|-------------------------------------------|----------------|
| Timer                                     | Yes            |
| Time control                              | Electronic     |
| Time-setting options                      | Start and Stop |
| Safety device                             | -              |
| Interior light                            | Yes            |
| Number of interior lights of the cavity   | 1              |
| Position of interior lights of the cavity | Rear           |
| Oven guides of the cavity                 | Telescopic     |
| Probe of the cavity                       | No             |