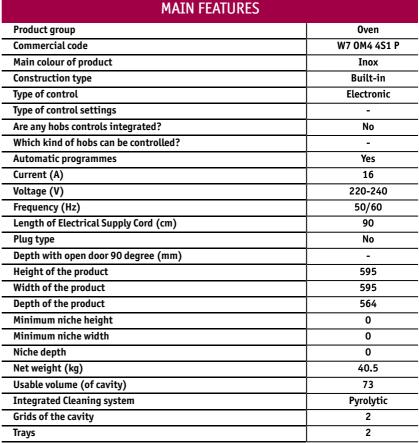

## W7 0M4 4S1 P

12NC: 859991538900

GTIN (EAN) code: 8003437834363

+

| TECHNICAL FEATURES                        |                |
|-------------------------------------------|----------------|
| Timer                                     | Yes            |
| Time control                              | Electronic     |
| Time-setting options                      | Start and Stop |
| Safety device                             | -              |
| Interior light                            | Yes            |
| Number of interior lights of the cavity   | 1              |
| Position of interior lights of the cavity | Rear           |
| Oven guides of the cavity                 | Telescopic     |
| Probe of the cavity                       | No             |

| PERFORMANCES                                   |             |  |
|------------------------------------------------|-------------|--|
| Energy input                                   | Electric    |  |
| Type of energy of the cavity                   | Electricity |  |
| Energy efficiency class                        | A+          |  |
| Energy consumption conventional (kWh)          | 0.91        |  |
| Energy consumption forced air convection (kWh) | 0.7         |  |