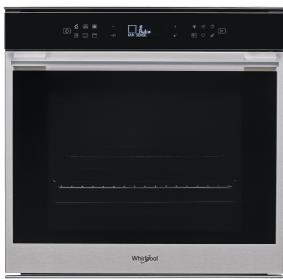

## W7 0M4 4S1 P

12NC: 859991538900

GTIN (EAN) code: 8003437834363

+

| TECHNICAL FEATURES                        |                |
|-------------------------------------------|----------------|
| Timer                                     | Yes            |
| Time control                              | Electronic     |
| Time-setting options                      | Start and Stop |
| Safety device                             | -              |
| Interior light                            | Yes            |
| Number of interior lights of the cavity   | 1              |
| Position of interior lights of the cavity | Rear           |
| Oven guides of the cavity                 | Telescopic     |
| Probe of the cavity                       | No             |