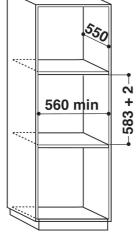

## W7 0S4 4S1 P

12NC: 859991541600

GTIN (EAN) code: 8003437834554

| MAIN FEATURES                         |              |
|---------------------------------------|--------------|
| Product group                         | 0ven         |
| Commercial code                       | W7 0S4 4S1 P |
| Main colour of product                | Inox         |
| Construction type                     | Built-in     |
| Type of control                       | Electronic   |
| Type of control settings              | -            |
| Are any hobs controls integrated?     | No           |
| Which kind of hobs can be controlled? | -            |
| Automatic programmes                  | Yes          |
| Current (A)                           | 16           |
| Voltage (V)                           | 220-240      |
| Frequency (Hz)                        | 50/60        |
| Length of Electrical Supply Cord (cm) | 90           |
| Plug type                             | No           |
| Depth with open door 90 degree (mm)   | -            |
| Height of the product                 | 595          |
| Width of the product                  | 595          |
| Depth of the product                  | 564          |
| Minimum niche height                  | 0            |
| Minimum niche width                   | 0            |
| Niche depth                           | 0            |
| Net weight (kg)                       | 40.5         |
| Usable volume (of cavity)             | 73           |
| Integrated Cleaning system            | Pyrolytic    |
| Grids of the cavity                   | 2            |
| Trays                                 | 2            |