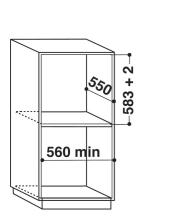

## W7 0S4 4S1 P

12NC: 859991541600

GTIN (EAN) code: 8003437834554

| MAIN FEATURES                         |              |
|---------------------------------------|--------------|
| Product group                         | 0ven         |
| Commercial code                       | W7 0S4 4S1 P |
| Main colour of product                | Inox         |
| Construction type                     | Built-in     |
| Type of control                       | Electronic   |
| Type of control settings              | -            |
| Are any hobs controls integrated?     | No           |
| Which kind of hobs can be controlled? | -            |
| Automatic programmes                  | Yes          |
| Current (A)                           | 16           |
| Voltage (V)                           | 220-240      |
| Frequency (Hz)                        | 50/60        |
| Length of Electrical Supply Cord (cm) | 90           |
| Plug type                             | No           |
| Depth with open door 90 degree (mm)   | -            |
| Height of the product                 | 595          |
| Width of the product                  | 595          |
| Depth of the product                  | 564          |
| Minimum niche height                  | 0            |
| Minimum niche width                   | 0            |
| Niche depth                           | 0            |
| Net weight (kg)                       | 40.5         |
| Usable volume (of cavity)             | 73           |
| Integrated Cleaning system            | Pyrolytic    |
| Grids of the cavity                   | 2            |
| Trays                                 | 2            |