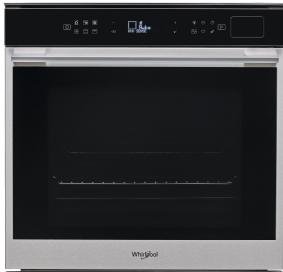

## W7 0S4 4S1 P

12NC: 859991541600

GTIN (EAN) code: 8003437834554

| MAIN FEATURES                         |              |
|---------------------------------------|--------------|
| Product group                         | 0ven         |
| Commercial code                       | W7 0S4 4S1 P |
| Main colour of product                | Inox         |
| Construction type                     | Built-in     |
| Type of control                       | Electronic   |
| Type of control settings              | -            |
| Are any hobs controls integrated?     | No           |
| Which kind of hobs can be controlled? | -            |
| Automatic programmes                  | Yes          |
| Current (A)                           | 16           |
| Voltage (V)                           | 220-240      |
| Frequency (Hz)                        | 50/60        |
| Length of Electrical Supply Cord (cm) | 90           |
| Plug type                             | No           |
| Depth with open door 90 degree (mm)   | -            |
| Height of the product                 | 595          |
| Width of the product                  | 595          |
| Depth of the product                  | 564          |
| Minimum niche height                  | 0            |
| Minimum niche width                   | 0            |
| Niche depth                           | 0            |
| Net weight (kg)                       | 40.5         |
| Usable volume (of cavity)             | 73           |
| Integrated Cleaning system            | Pyrolytic    |
| Grids of the cavity                   | 2            |
| Trays                                 | 2            |