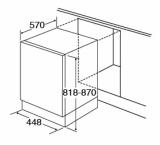

#### Technical specification

Rated electrical power: 1.9kWPower supply required: 13A

Noise level: 49dBA