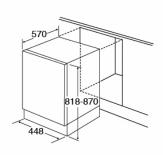

## Technical specification

- Rated electrical power: 1.9kW
- Power supply required: 13A
- Noise level: 45dBA
- UK plug fitted