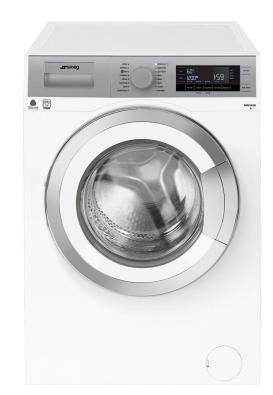

## WHT914LSUK

## Free-standing Washing Machine in White & Silver Energy rating A+++B

EAN13: 8017709205331

The promotion, which includes parts and labour, runs until 31st December 2018. It applies to selected 45cm and 60cm freestanding dishwashers & washing machines (excludes 50's style model) WHT1114LSUK, WHT914LSUK, WHT914LSUK, WHT814LUK, DHT81LUK. Terms and conditions apply. Offer available from selected displaying retailers only. For full terms and conditions please click here

- Electronic display panel includes 24h delay timer, time to end, spin regulation, temp regulation, and recommended load.
- Buttons/Options: Delay timer/ Prewash/ Additional rinse/ No spin/ Rinse hold/ Easy iron/ Steam/ cold wash
- Electronic display shows programme selected and progression
- 16 washing programmes including
- Special programmes; Hand wash, Duvet, Quick 14mins, Curtains, Wool (Wool cycle has been approved by 'The Woolmark company' M14024)..
- Variable spin speed up to 1400rpm
- Max washing capacity: 9Kg dry laundry
- St/steel drum and polypropylene tank
- Extra large 340mm porthole
- Automatic variable load
- Total Aquastop
- Child lock (programme lock)
- Brushless motor
- Depth: 600mm