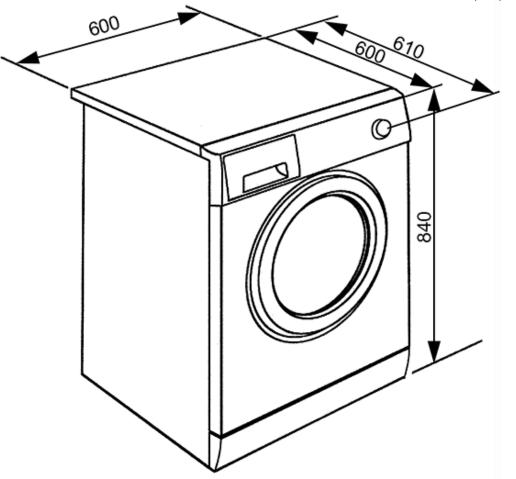

Dimensions:

• W 600 x D 600 x H 840mm

Smeg (UK) Ltd The Magna Building, Wyndyke Furlong, Abingdon OX14 1DZ Tel. +44 (0)844 557 9907 Fax +44 (0)844 557 9337