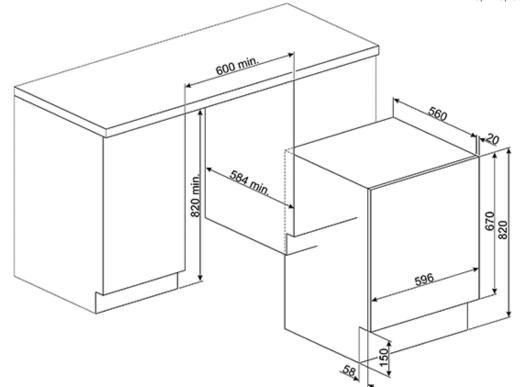

------------------------------------------------------------------------|-------------|
| <b>Gym:</b><br>a cycle designed for washing lightly soiled garments, ie sports wear, this is a fast wash which is also kind to fabr       | ics.        |



Prewash adds a stage before the main wash, useful for washing heavily soiled garments



Extra rinse: The extra rinse option can be added to the selected programme when more thorough cleansing of fabrics is needed.

Easy Iron: this is an option which can be selected to ensure the finished laundry is left with less creases to make ironing easier.

Smeg (UK) Ltd The Magna Building, Wyndyke Furlong, Abingdon OX14 1DZ Tel. +44 (0)844 557 9907 Fax +44 (0)844 557 9337

## WMI14C7-2



washing machine built-in 60 cm energy rating A++ spin speed: 1400





Smeg (UK) Ltd The Magna Building, Wyndyke Furlong, Abingdon OX14 1DZ Tel. +44 (0)844 557 9907 Fax +44 (0)844 557 9337