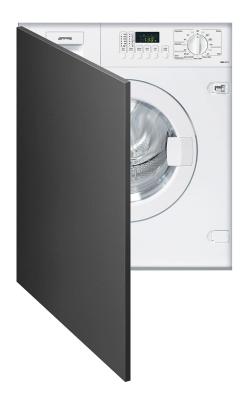

## WMI14C7-2

Fully Integrated Washing Machine Energy Efficiency Class A++ B

EAN13: 8017709229559

- Electronic display panel includes 24h delay
- Buttons/Options: Delay timer/Prewash/Additional rinse/No spin/Rinse hold/Antiwrinkle (easy ironing)/Intensive
- Door opening release
- Electronic display shows programme selected and progression
- 15 washing programmes including; Special programmes; Wool, Mix, Quick 30 min, Sport.
- Customised options: variable temperature, spins speed, and option selector
- Variable spin speed up to 1400rpm
- Max washing capacity: 7Kg dry laundry
- Extra large 300mm porthole
- Automatic variable load
- Child lock (programme lock)

## WMI14C7-2

washing machine built-in 60 cm energy rating A++ spin speed: 1400