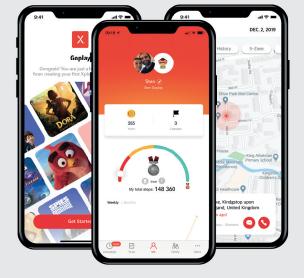

## **Goplay from Xplora**

Never before have people been so inactive as they are today. Xplora wanted to help change that by launching the world's first Goplay Activity Platform combining your physical activity with rewards and entertainment provided by some of the world's leading entertainment companies including Sony PlayStation, Paramount Pictures, Warner Bros and Fox to name but a few.

Our Goplay Platform helps keep you engaged with your Xplora device by rewarding your activity with Xcoins that you can use exclusively in our Goplay Platform.

Play to move the world
The Xplora Goplay Platform helps children
and families learn that everyday activities have value
and that their actions have an impact, giving kids
a positive and safe start to the digital world.
#Goplay and get involved at myxplora.com