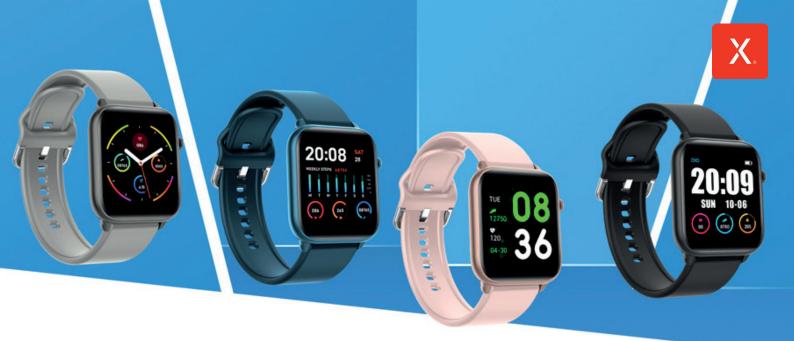

# XMOVE

### Bluetooth connected activity tracker

Keep active and enjoy access to Xplora's unique Goplay Platform with our all new XMOVE. Featuring a sleek and elegant design the XMOVE comes packed with great features to help you remain active and connected.

#### **Main Functions:**

| IP68 Waterproof Waterproof up to 1.5m deep                        | Multi Sports Modes<br>Various modes monitor Running,<br>Walking, Cycling and more | Ultra Slim Body<br>Just 10mm thick                    |
|-------------------------------------------------------------------|-----------------------------------------------------------------------------------|-------------------------------------------------------|
| 160mAh Battery With up to 10 days standby or 5 days of normal use | Heart Rate Monitoring  Helps you exercise at the right intensity                  | 1.3 inch TFT Display<br>Clear 240 x 240 pixel display |

| Heart Rate Sensor | Yes, HRS3300DS, dynamic          |
|-------------------|----------------------------------|
|                   | heart rate monitor               |
| Gravity Sensor    | DA260b                           |
| Dimensions        | 35 x 41,5 x 10 mm                |
| Appearance Finish | Plastic Case with Silicone Strap |
| Notification Sync | Incoming calls and Messages      |
|                   | from Facebook, Instagram, Skype, |
|                   | WeChat etc. can be synced        |
| GTIN number:      |                                  |
| 7090048400705     | XMOVE BLACK                      |
| 7090048400712     | XMOVE BLUE                       |
| 7090048400729     | XMOVE GREY                       |
| 7090048400736     | XMOVE PINK                       |
|                   |                                  |