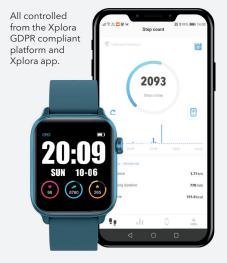

## **Goplay from Xplora**

Never before have people been so inactive as they are today. Xplora wanted to help change that by launching the world's first Goplay Activity Platform combining your physical activity with rewards and entertainment provided by some of the world's leading entertainment companies including Sony PlayStation, Paramount Pictures, Warner Bros and Fox to name but a few.

Our Goplay Platform helps keep you engaged with your Xplora device by rewarding your activity with Xcoins that you can use exclusively in our Goplay Platform.

Play to move the world
The Xplora Goplay Platform helps children
and families learn that everyday activities have value
and that their actions have an impact, giving kids
a positive and safe start to the digital world.
#Goplay and get involved at myxplora.com