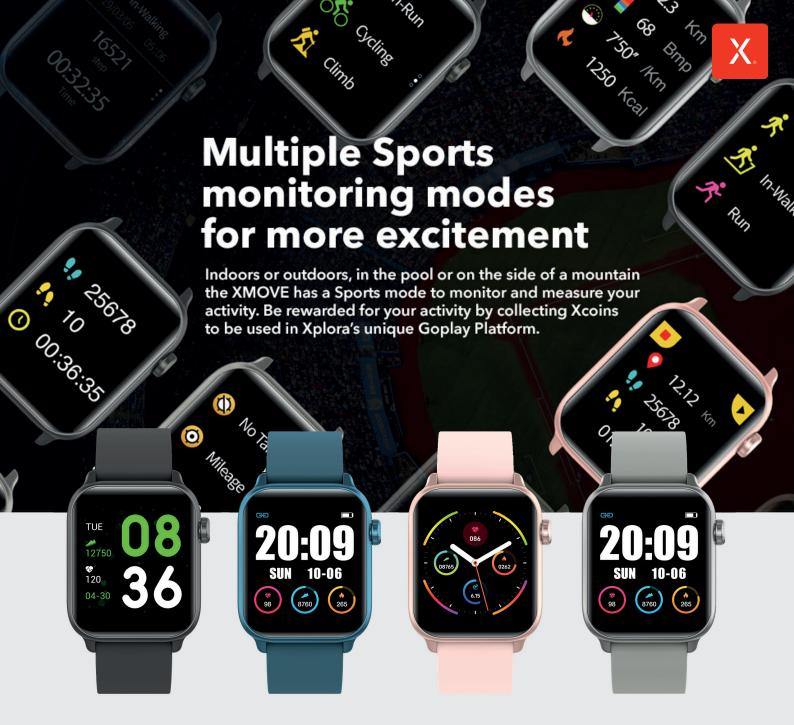

#### **Main Functions:**

| IP68 Waterproof Waterproof up to 1.5m deep                        | Multi Sports Modes<br>Various modes monitor Running,<br>Walking, Cycling and more | Ultra Slim Body<br>Just 10mm thick                    |
|-------------------------------------------------------------------|-----------------------------------------------------------------------------------|-------------------------------------------------------|
| 160mAh Battery With up to 10 days standby or 5 days of normal use | Heart Rate Monitoring  Helps you exercise at the right intensity                  | 1.3 inch TFT Display<br>Clear 240 x 240 pixel display |