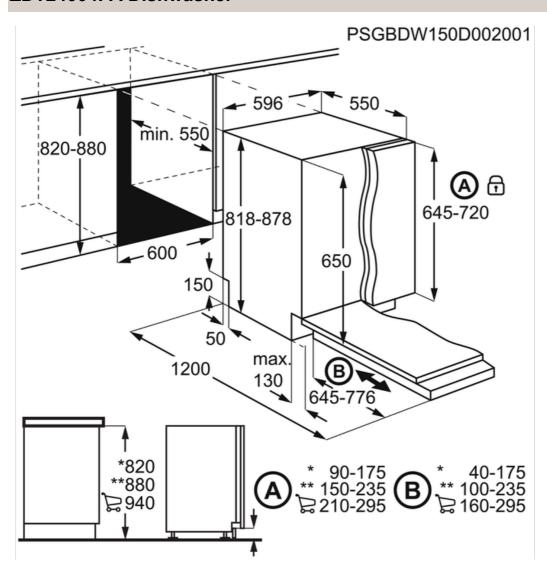

## **Technical Specs:**

- · Installation : Fully integrated
- •Dimensions (mm) (HxWxD): 818x596x550
- •Dimensions\_Dishwasher\_FSBU\_DK: 820-880x600x550
- •Double Hinges : Sliding •Water Supply : Cold or hot
- •Cord Length: 1.5
- •Inlet hose length (mm): 150 •Outlet hose length (mm): 150
- •Connected Load: 1950
- •Wheels/feet: 2 adj feet + 1 front adj rear foot, Adj 0 to 8 cm
- •Voltage: 220-240 •Required Fuse: 10 •Frequency: 50 •Noise level, dB(A): 47
- •Settings: 13
- •Number of programmes : 5 •Number of Temperatures : 4
- •Second Generation Energy Class : A++
  •Cleaning efficiency (2010/30/EC) : A
- •Drying efficiency (2010/30/EC) : A •Energy consumption (annual) : 262
- •Annual water consumption, I : 2775
- •Water consumption, I: 9.9 •Program: Eco 50
- •Door Colour : None •Anti-flood Device : Floating switch
- •Inlet Pipe Type : Aqua control
  •Spray arm : Standard
  •Top spraing level : None
  •Options : XtraDry
- •Drying System : AirDry Technology
- •Dishwasher programs: AUTO Wash 45°-70°, Eco 50°, Glass 45°,
- Intensive 70°, Quick Wash 60°
  •Product Partner Code : All Open