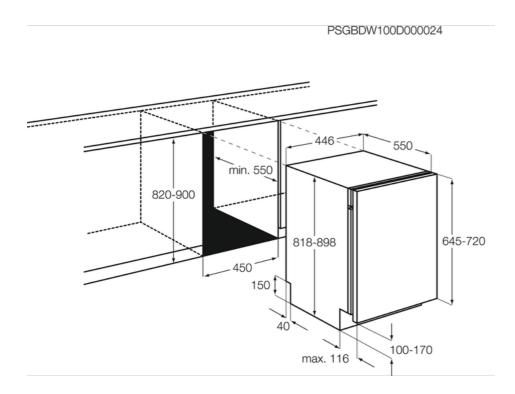

## **Technical Specs:**

- · Installation : Fully integrated
- •Dimensions (mm) (HxWxD): 818x446x550
- •Dimensions\_Dishwasher\_FSBU\_DK: 820-900x450x550
- •Double Hinges : Sliding •Water Supply : Cold or hot
- •Cord Length: 1.5
- •Inlet hose length (mm): 150 •Outlet hose length (mm): 150
- •Connected Load: 1950
- •Wheels/feet: 2 adj feet + 1 front adj rear foot, Adj 0 to 8 cm
- •Voltage: 220-240 •Required Fuse: 10 •Frequency: 50 •Noise level, dB(A): 53
- •Settings: 9
- •Number of programmes : 5 •Number of Temperatures : 3
- •Second Generation Energy Class : A+
  •Cleaning efficiency (2010/30/EC) : A
- •Drying efficiency (2010/30/EC) : A •Energy consumption (annual) : 222
- •Annual water consumption, I : 2775
- •Water consumption, I: 9.9
- •Program : Eco 50
- •Door Colour : None
- •Anti-flood Device : Floating switch •Inlet Pipe Type : Standard hot
- Spray arm : StandardTop spraing level : None
- •Options: None
- Drying System : AirDry Technology
- •Dishwasher programs: Eco 50°, Intensive 70°, Normal 65°, Quick
- Wash 65°, Rinse &Hold
- •Product Partner Code : All Open