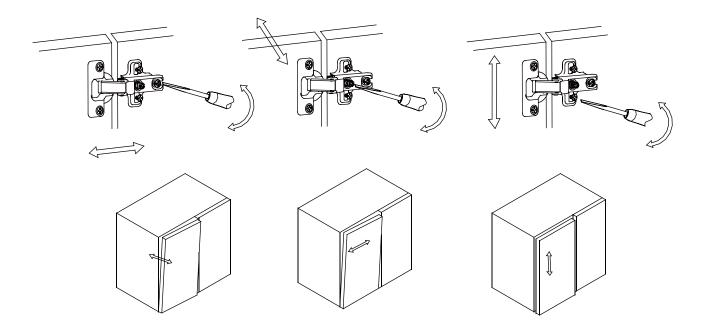

#### Tools required(Tools not provided)

Important information Please read carefully.Keep this information for further reference. Serious or fatal crushing injuries can occur if furniture is not secured correctly.To prevent furniture from tipping over it must be permanently fixed to the wall.