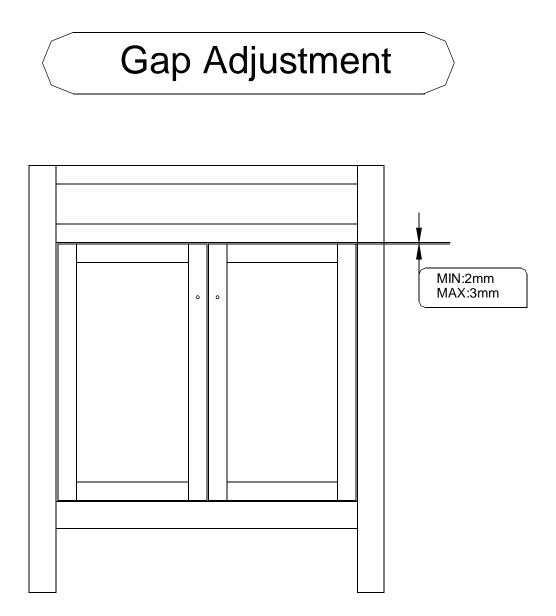

or 10am-4pm Saturday and Sunday), or
- send us a message via customerservices@buyitdirect.co.uk

#### **Important information**

- Please read these instructions thoroughly and retain for future reference
- Please check for pipes and cables before drilling the wall

#### Tools required(Tools not provided)



Important information Please read carefully.Keep this information for further reference. Serious or fatal crushing injuries can occur if furniture is not secured correctly.To prevent furniture from tipping over it must be permanently fixed to the wall.

Fittings for the wall are not included since different wall materials require different types of fittings. Use fittings suitable for the walls in your home.For advice on suitable fittings,contact your local dealer.



## Installation









### Please note - wall fixings are not supplied These can be purchased from a local DIY store

 $\bigcap$ 





## Cleaning



Clean with a soft cloth & warm soapy water only
Do not use abrasive cleaning agents
Dry unit with a cloth after use



#### For more information

- visit betterbathrooms.com
- email customerservices@buyitdirect.co.uk
- call 03303903062
- write to Trident Business Park, Neptune Way, Huddersfield, HD2 1UA



Part of the BuyltDirect Group