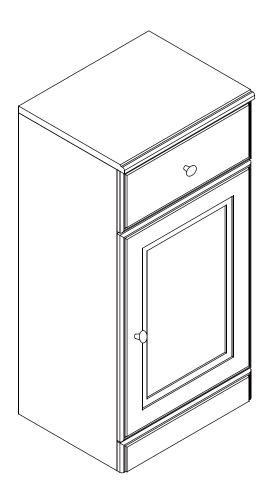

# Westbury 400mm Storage Cabinet BeBa\_27051/BeBa\_27052/BeBa\_27053

- Multi-person assembly
- We always recommend using professional tradespeople to install your product