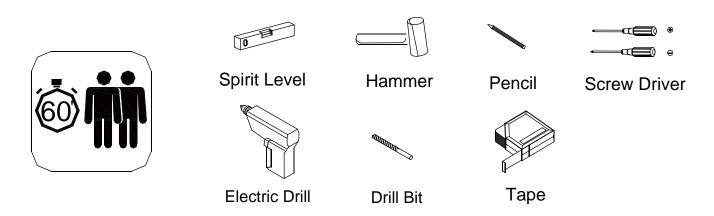

#### Tools required(Tools not provided)

Important information Please read carefully. Keep this information for further reference. Serious or fatal crushing injuries can occur if furniture is not secured correctly. To prevent furniture from tipping over it must be permanently fixed to the wall. Fittings for the wall are not included since different wall materials require different types of fittings.