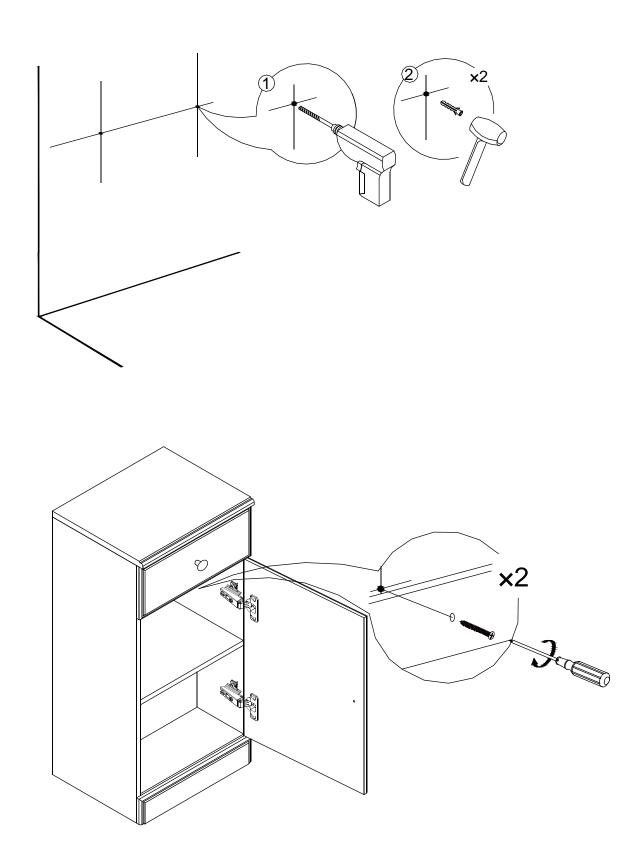

## Installation

## Please note - wall fixings are not supplied These can be purchased from a local DIY store

#### Tools required(Tools not provided)

Important information Please read carefully. Keep this information for further reference. Serious or fatal crushing injuries can occur if furniture is not secured correctly. To prevent furniture from tipping over it must be permanently fixed to the wall. Fittings for the wall are not included since different wall materials require different types of fittings.

Fittings for the wall are not included since different wall materials require different types of fittings. Use fittings suitable for the walls in your home. For advice on suitable fittings, contact your local dealer.