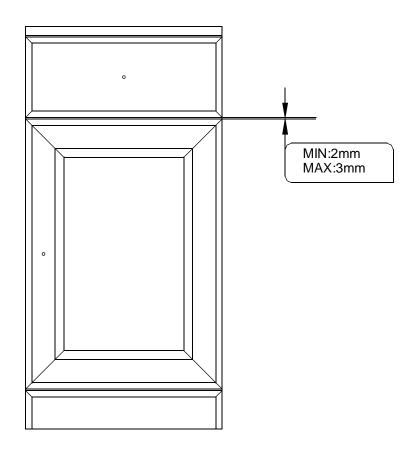

ease read these instructions thoroughly and retain for future reference
- Please check for pipes and cables before drilling the wall

#### Tools required(Tools not provided)



Important information Please read carefully. Keep this information for further reference. Serious or fatal crushing injuries can occur if furniture is not secured correctly. To prevent furniture from tipping over it must be permanently fixed to the wall. Fittings for the wall are not included since different wall materials require different types of fittings.

Fittings for the wall are not included since different wall materials require different types of fittings. Use fittings suitable for the walls in your home. For advice on suitable fittings, contact your local dealer.







## Installation

## Gap Adjustment







## Please note - wall fixings are not supplied These can be purchased from a local DIY store



## **Cleaning**



- -Clean with a soft cloth & warm soapy water only
- -Do not use abrasive cleaning agents
- -Dry unit with a cloth after use



#### For more information

- · visit betterbathrooms.com
- email customerservices@buyitdirect.co.uk
- call 03303903062
- write to Trident Business Park, Neptune Way, Huddersfield, HD2 1UA