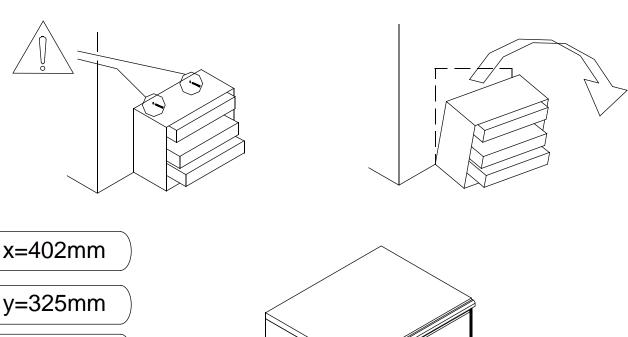

#### Important information

- Please read these instructions thoroughly and retain for future reference
- Please check for pipes and cables before drilling the wall

#### Tools required(Tools not provided)

Important information Please read carefully. Keep this information for further reference. Serious or fatal crushing injuries can occur if furniture is not secured correctly. To prevent furniture from tipping over it must be permanently fixed to the wall. Fittings for the wall are not included since different wall materials require different types of fittings.

Fittings for the wall are not included since different wall materials require different types of fittings. Use fittings suitable for the walls in your home. For advice on suitable fittings, contact your local dealer.

## Please note - wall fixings are not supplied These can be purchased from a local DIY store