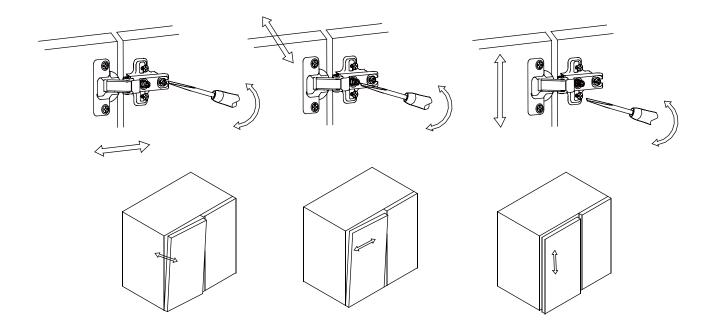

se read these instructions thoroughly and retain for future reference
- Please check for pipes and cables before drilling the wall

#### Tools required(Tools not provided)



Important information Please read carefully. Keep this information for further reference. Serious or fatal crushing injuries can occur if furniture is not secured correctly. To prevent furniture from tipping over it must be permanently fixed to the wall. Fittings for the wall are not included since different wall materials require different types of fittings.

Fittings for the wall are not included since different wall materials require different types of fittings. Use fittings suitable for the walls in your home. For advice on suitable fittings, contact your local dealer.







## Installation

## Gap Adjustment







## Please note - wall fixings are not supplied These can be purchased from a local DIY store



## **Cleaning**



- -Clean with a soft cloth & warm soapy water only
- -Do not use abrasive cleaning agents
- -Dry unit with a cloth after use



#### For more information

- · visit betterbathrooms.com
- email customerservices@buyitdirect.co.uk
- call 03303903062
- write to Trident Business Park, Neptune Way, Huddersfield, HD2 1UA