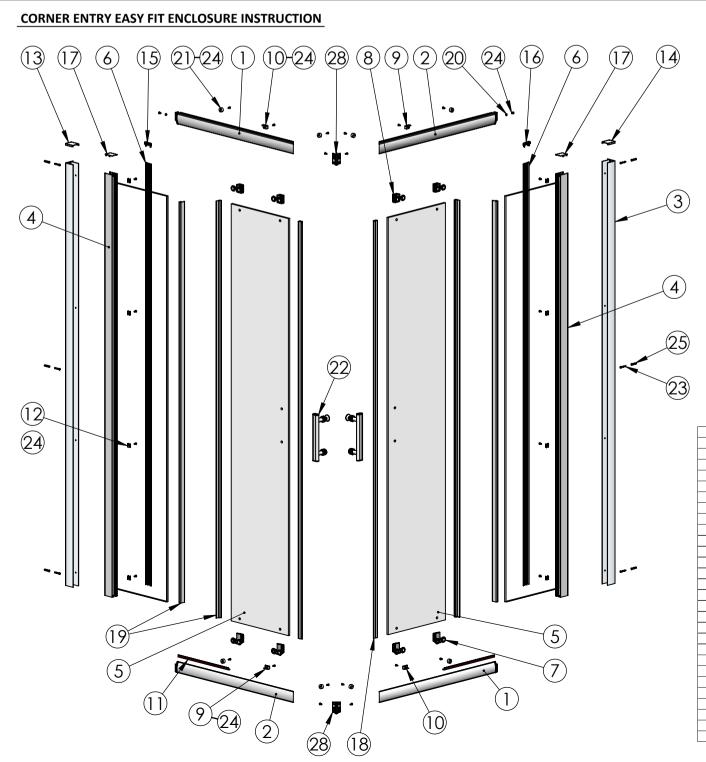

## TOOLS REQUIRED

POWER DRILL - 3mm DRILL BIT - 6mm MASONARY DRILL BIT CROSS HEAD SCREW DRIVER - TAPE MEASURE - PENCIL SILICONE GUN WITH SANITARY GRADE SEALANT - SPIRIT LEVEL RUBBER HEAD MALLET

| ITEM | DESCRIPTION                      | Notes                         | QTY |
|------|----------------------------------|-------------------------------|-----|
| 1    | TOP TRACK LH                     |                               | 2   |
| 2    | TOP TRACK RH                     |                               | 2   |
| 3    | WALL PROFILE                     |                               | 2   |
| 4    | FIXED PANEL SUB ASSEMBLY         |                               | 2   |
| 5    | DOOR GLASS                       |                               | 2   |
| 6    | SCREW COVER PROFILE              | OPTIONAL ON SOME MODELS       | 2   |
| 7    | BOTTOM ROLLER (SPRING LOADED)    |                               | 4   |
| 8    | TOP ROLLER (SCREW ADJUSTED)      |                               | 4   |
| 9    | GLASS CLIP RH                    |                               | 2   |
| 10   | GLASS CLIP LH                    |                               | 2   |
| 11   | GLASS BOTTOM SEAL                |                               | 2   |
| 12   | SCREW COVER PROFILE FIXING CLIPS | OPTIONAL ON SOME MODELS       | 8   |
| 13   | WALL PROFILE TOP CAP LH          |                               | 1   |
| 14   | WALL PROFILE TOP CAP RH          |                               | 1   |
| 15   | SCREW COVER PROFILE CAP LH       | OPTIONAL ON SOME MODELS       | 1   |
| 16   | SCREW COVER PROFILE CAP RH       | OPTIONAL ON SOME MODELS       | 1   |
| 17   | RECTANGULAR CAP                  |                               | 2   |
| 18   | DOOR MAGNET                      |                               | 2   |
| 19   | VERTICAL SEAL                    | CUT5 TO LENGTH AS REQ'D       | 4   |
| 20   | NYLON WASHER                     |                               | 2   |
| 21   | BUMP STOP                        |                               | 8   |
| 22   | HANDLE SUB ASSEMBLY              |                               | 2   |
| 23   | SCREW DIA 3.9mm x 30mm PAN HEAD  | FOR FIXING TO WALL            | 6   |
| 24   | SCREW DIA 3.9mm x 10mm PAN HEAD  |                               | 26  |
| 25   | RAWLPLUG                         |                               | 6   |
| 26   | SCREW CUP                        | ONLY USED WHEN NO ITEM 5 & 11 | 6   |
| 27   | SCREW CHROME CAP                 | ONLY USED WHEN NO ITEM 5 & 11 | 6   |
| 28   | JOINT MOULDING                   |                               | 2   |