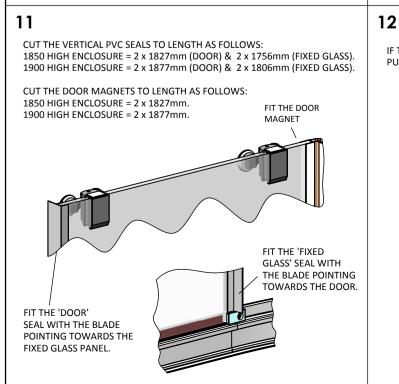

| CUT5 TO LENGTH AS REQ'D       | 4   |
| 20   | NYLON WASHER                     |                               | 2   |
| 21   | BUMP STOP                        |                               | 8   |
| 22   | HANDLE SUB ASSEMBLY              |                               | 2   |
| 23   | SCREW DIA 3.9mm x 30mm PAN HEAD  | FOR FIXING TO WALL            | 6   |
| 24   | SCREW DIA 3.9mm x 10mm PAN HEAD  |                               | 26  |
| 25   | RAWLPLUG                         |                               | 6   |
| 26   | SCREW CUP                        | ONLY USED WHEN NO ITEM 5 & 11 | 6   |
| 27   | SCREW CHROME CAP                 | ONLY USED WHEN NO ITEM 5 & 11 | 6   |
| 28   | JOINT MOULDING                   |                               | 2   |