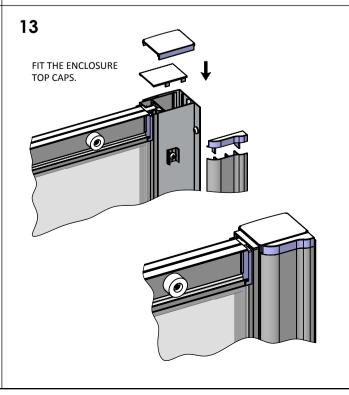

| CUT5 TO LENGTH AS REQ'D       | 4   |
| 20   | NYLON WASHER                     |                               | 2   |
| 21   | BUMP STOP                        |                               | 8   |
| 22   | HANDLE SUB ASSEMBLY              |                               | 2   |
| 23   | SCREW DIA 3.9mm x 30mm PAN HEAD  | FOR FIXING TO WALL            | 6   |
| 24   | SCREW DIA 3.9mm x 10mm PAN HEAD  |                               | 26  |
| 25   | RAWLPLUG                         |                               | 6   |
| 26   | SCREW CUP                        | ONLY USED WHEN NO ITEM 5 & 11 | 6   |
| 27   | SCREW CHROME CAP                 | ONLY USED WHEN NO ITEM 5 & 11 | 6   |
| 28   | JOINT MOULDING                   |                               | 2   |