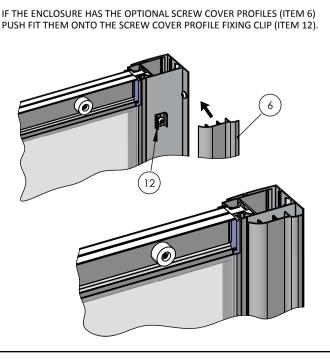

| CUT5 TO LENGTH AS REQ'D       | 4   |
| 20   | NYLON WASHER                     |                               | 2   |
| 21   | BUMP STOP                        |                               | 8   |
| 22   | HANDLE SUB ASSEMBLY              |                               | 2   |
| 23   | SCREW DIA 3.9mm x 30mm PAN HEAD  | FOR FIXING TO WALL            | 6   |
| 24   | SCREW DIA 3.9mm x 10mm PAN HEAD  |                               | 26  |
| 25   | RAWLPLUG                         |                               | 6   |
| 26   | SCREW CUP                        | ONLY USED WHEN NO ITEM 5 & 11 | 6   |
| 27   | SCREW CHROME CAP                 | ONLY USED WHEN NO ITEM 5 & 11 | 6   |
| 28   | JOINT MOULDING                   |                               | 2   |