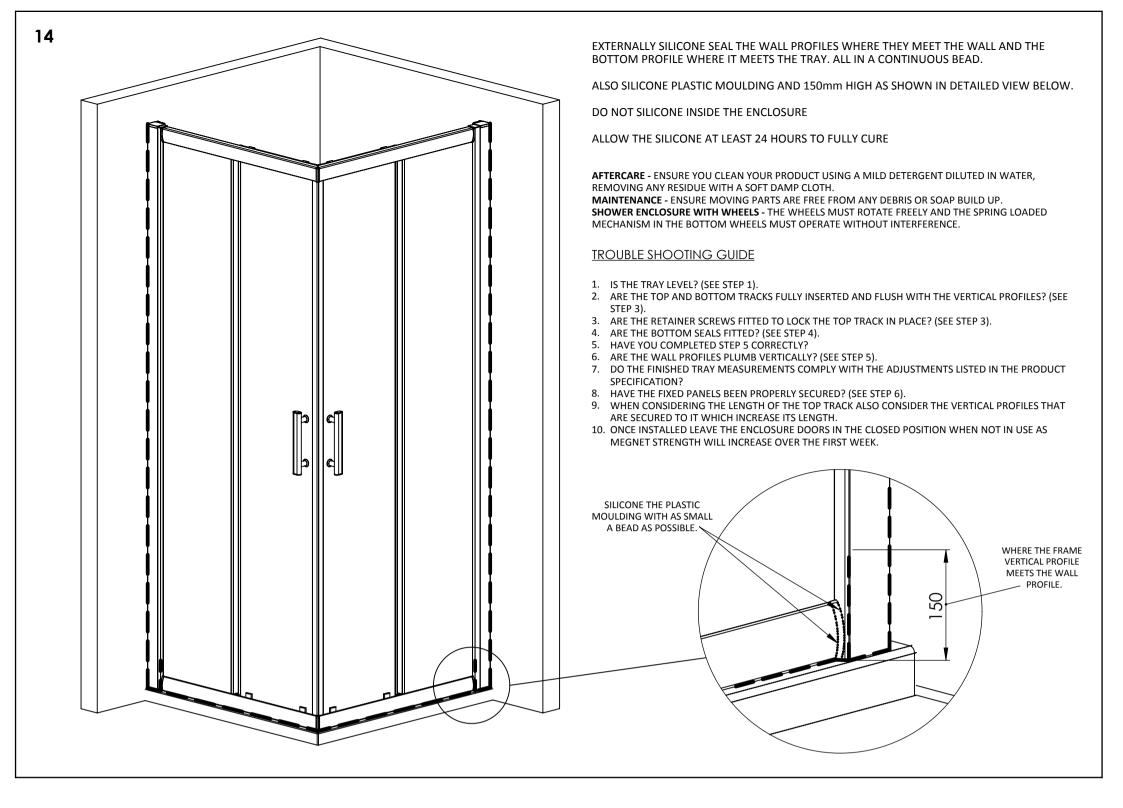

FIT THE SHOWER TRAY AS PER THE MANUFACTURERS INSTRUCTIONS.

NOTE: IF THE TRAY ISN'T TRUE AND LEVEL, IT MUST BE RECTIFIED BEFORE SILICONING AROUND THE TOP EDGE OF THE TRAY WHERE IT MEETS THE TILES. ALLOW THE SILICONE TO DRY BEFORE FITTING THE ENCLOSURE.