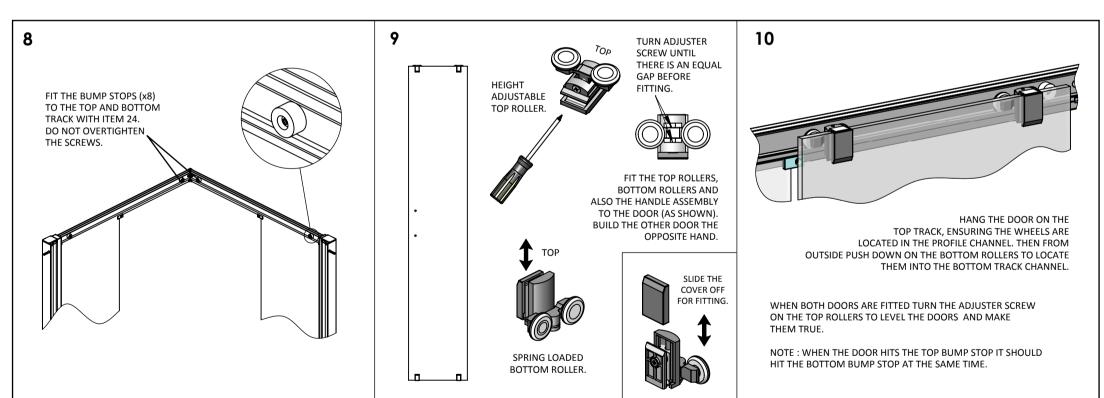

| CUT5 TO LENGTH AS REQ'D       | 4   |
| 20   | NYLON WASHER                     |                               | 2   |
| 21   | BUMP STOP                        |                               | 8   |
| 22   | HANDLE SUB ASSEMBLY              |                               | 2   |
| 23   | SCREW DIA 3.9mm x 30mm PAN HEAD  | FOR FIXING TO WALL            | 6   |
| 24   | SCREW DIA 3.9mm x 10mm PAN HEAD  |                               | 26  |
| 25   | RAWLPLUG                         |                               | 6   |
| 26   | SCREW CUP                        | ONLY USED WHEN NO ITEM 5 & 11 | 6   |
| 27   | SCREW CHROME CAP                 | ONLY USED WHEN NO ITEM 5 & 11 | 6   |
| 28   | JOINT MOULDING                   |                               | 2   |