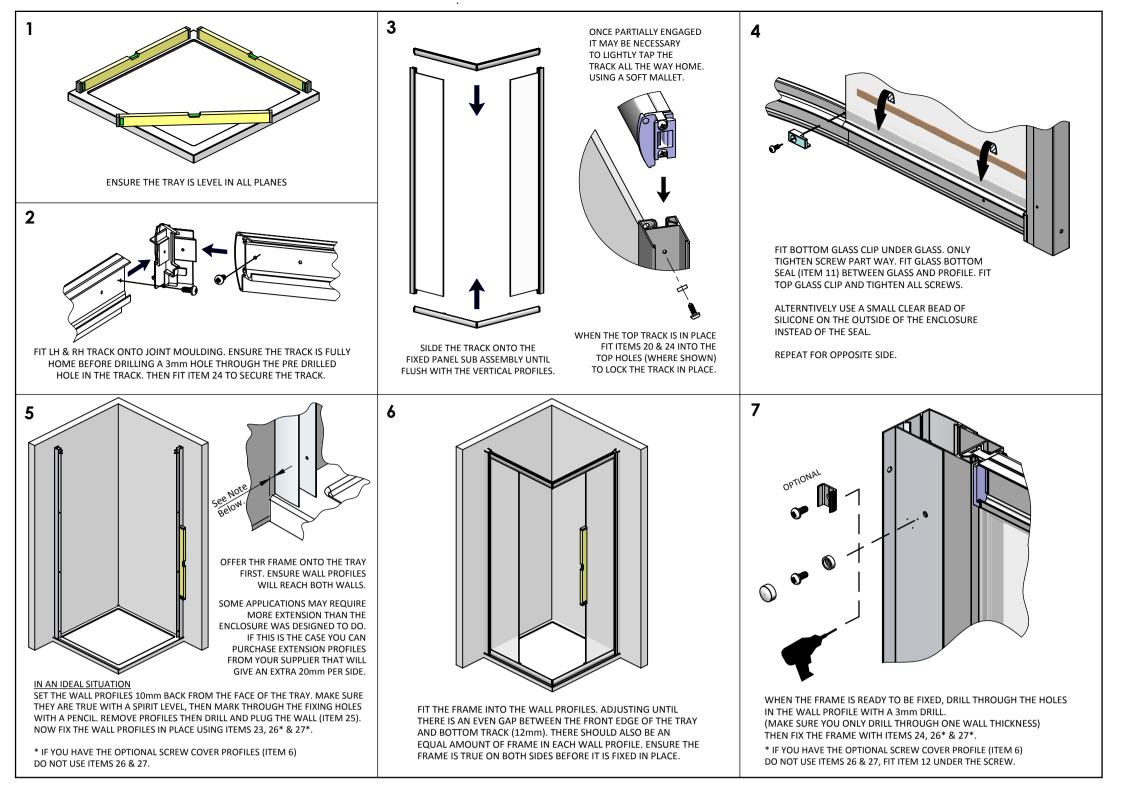

FIT THE SHOWER TRAY AS PER THE MANUFACTURERS INSTRUCTIONS.

NOTE: IF THE TRAY ISN'T TRUE AND LEVEL, IT MUST BE RECTIFIED BEFORE SILICONING AROUND THE TOP EDGE OF THE TRAY WHERE IT MEETS THE TILES. ALLOW THE SILICONE TO DRY BEFORE FITTING THE ENCLOSURE.

THE ENCLOSURE INSTALLATION IS RECOMMENDED AS A TWO MAN OPERATION.